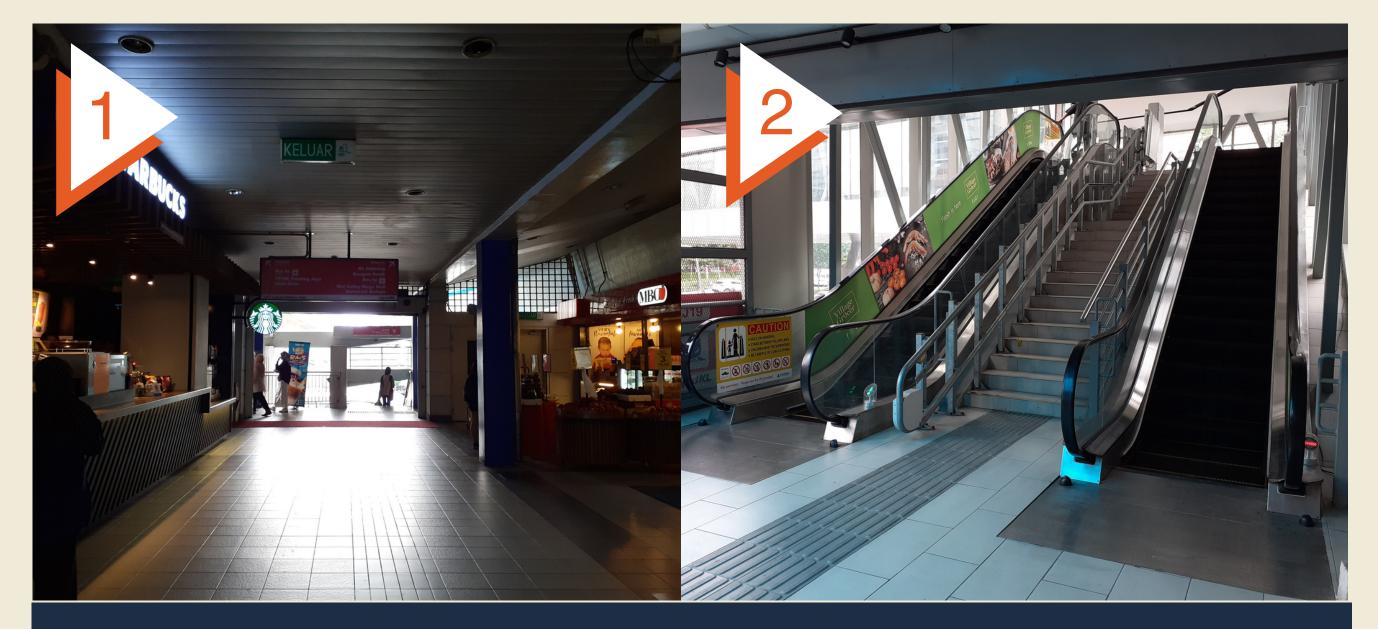

#### **WAYFINDING VIA WAZE**

Search for ""WORQ KL GATEWAY" or click here.

Scan for Waze driving guide.

Have a safe journey to WORQ!

After exiting the ticketing counter, walk past Starbucks and take a right. Take the escalator going up and walk through the tunnel all the way to the end.

At the end of the tunnel, take an escalator up to the storefront of H&M.

Take a left at H&M and take the escalator down to Suez Cap.

Enter through the building, walk past MyNews and take the elevator to L3 and you'll arrive at WORQ!