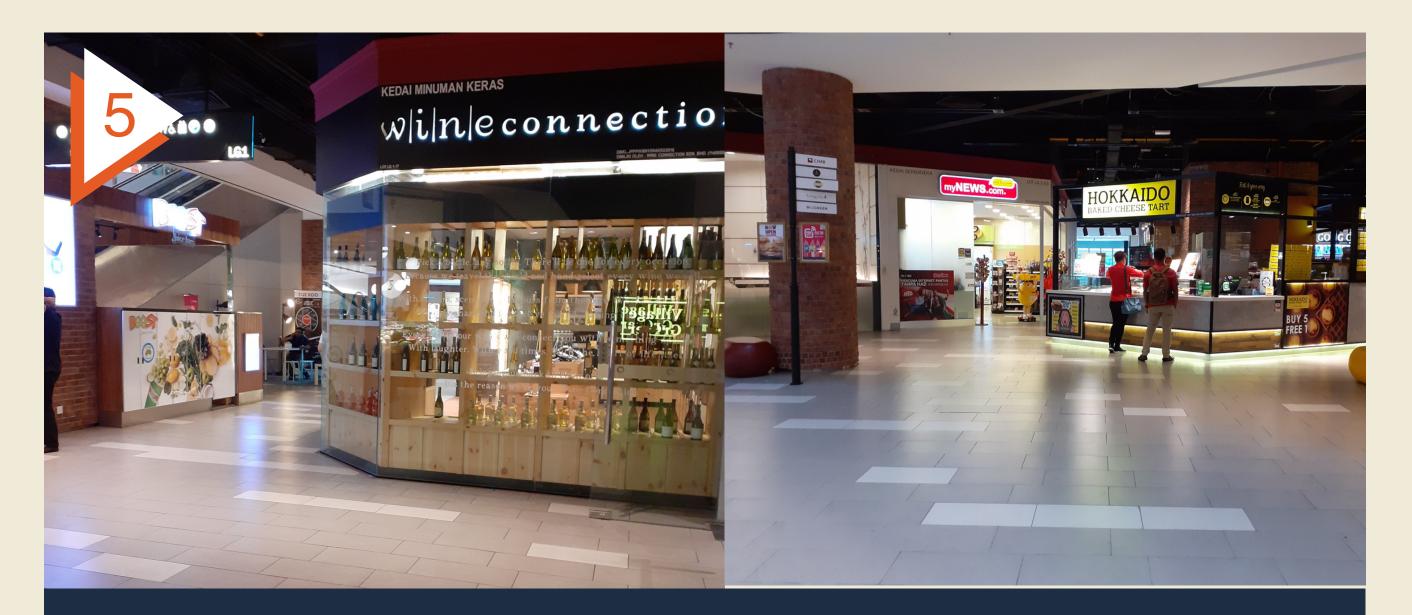

## DRIVING You may opt to park in Level LG2

Look for Pillar K04 and enter the nearest door to access the escalator area.

Take the ascalator up to LG1.

After the escalator, turn right and walk past Village Grocer and Wine Connection.