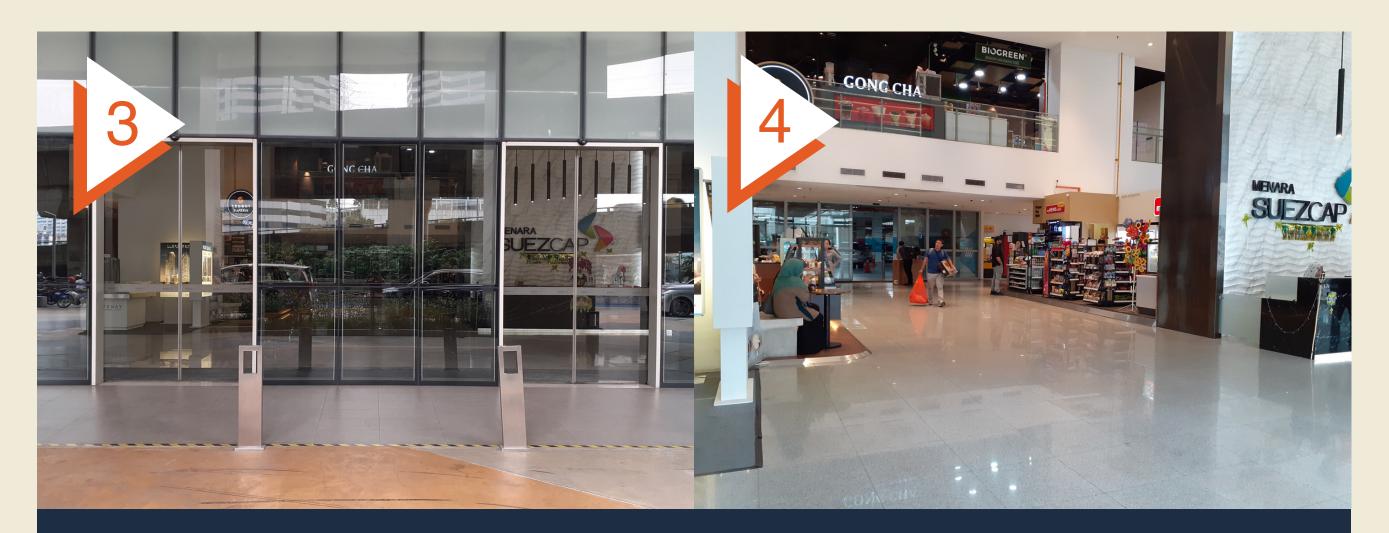

At the end of the tunnel, take an escalator up to the storefront of H&M.

Take a left at H&M and take the escalator down to Suez Cap.

Enter through the building, walk past MyNews and take the elevator to L3 and you'll arrive at WORQ!