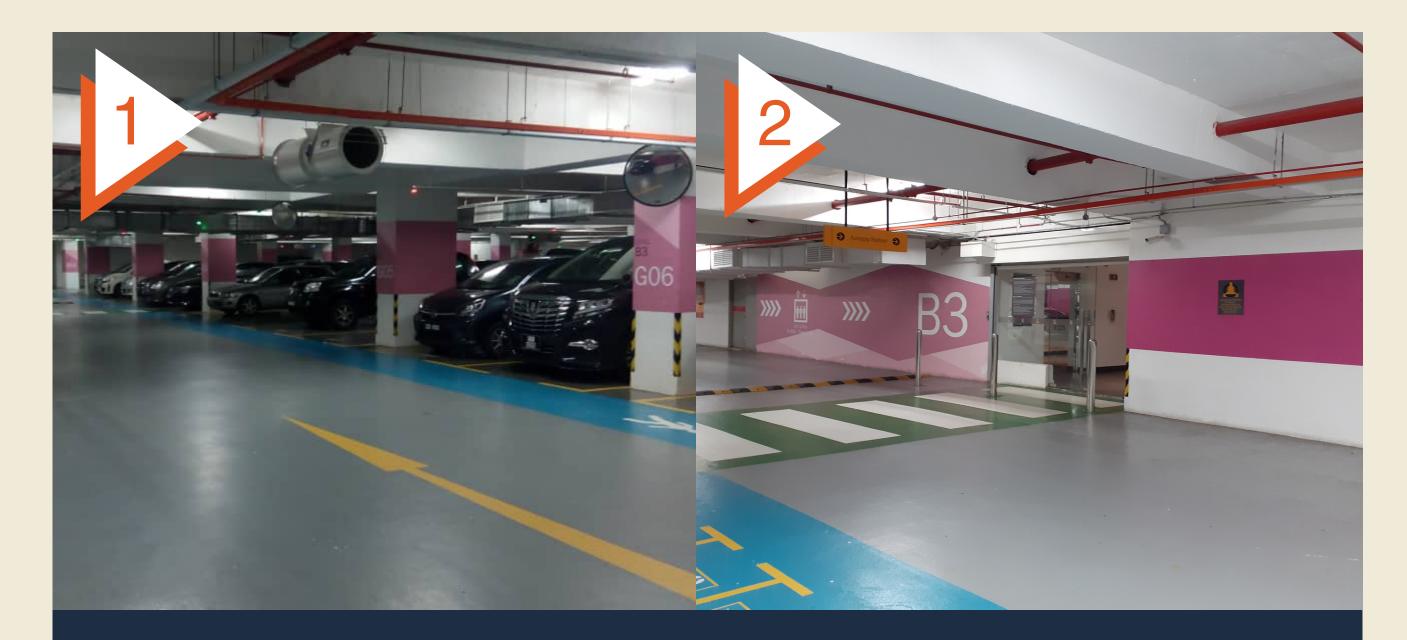

## DRIVING You may opt to park in Level B1 - B4

Look for Pillar F06 or G06 and enter the nearest door to access the lift area.

Take the lift up and you'll arrive at WORQ!