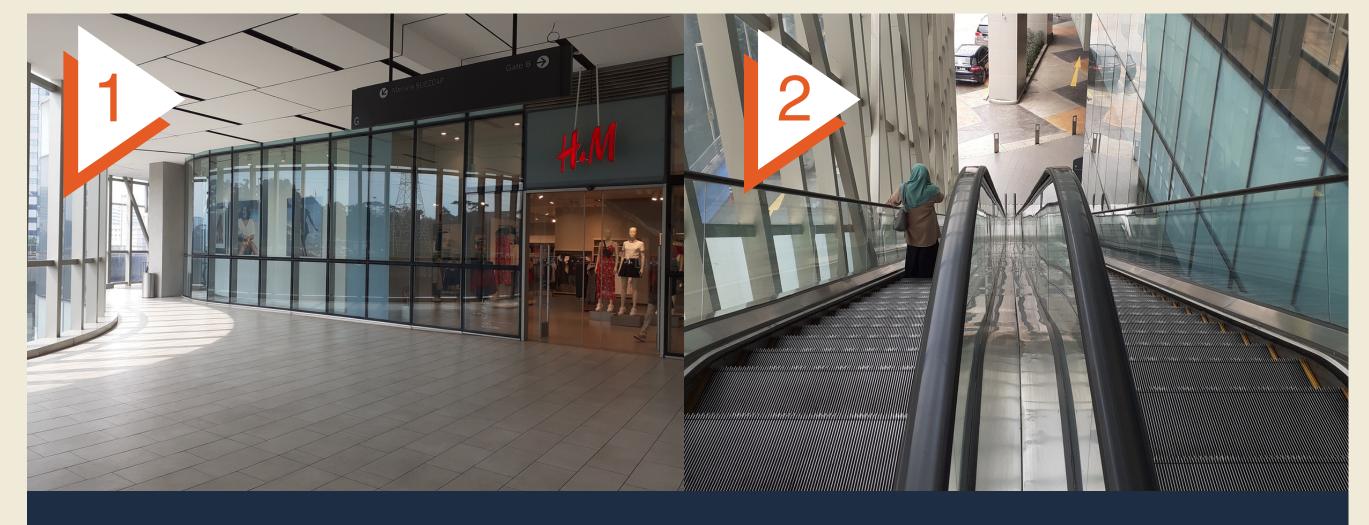

#### **WAYFINDING VIA WAZE**

Search for ""WORQ KL GATEWAY" or click here.

Scan for Waze driving guide.

Have a safe journey to WORQ!

After exiting the ticketing counter, walk past Starbucks and take a right. Take the escalator going up and walk through the tunnel all the way to the end.

At the end of the tunnel, take an escalator up to the storefront of H&M.

Take a left at H&M and take the escalator down to Suez Cap.

Enter through the building, walk past MyNews and take the elevator to L3 and you'll arrive at WORQ!