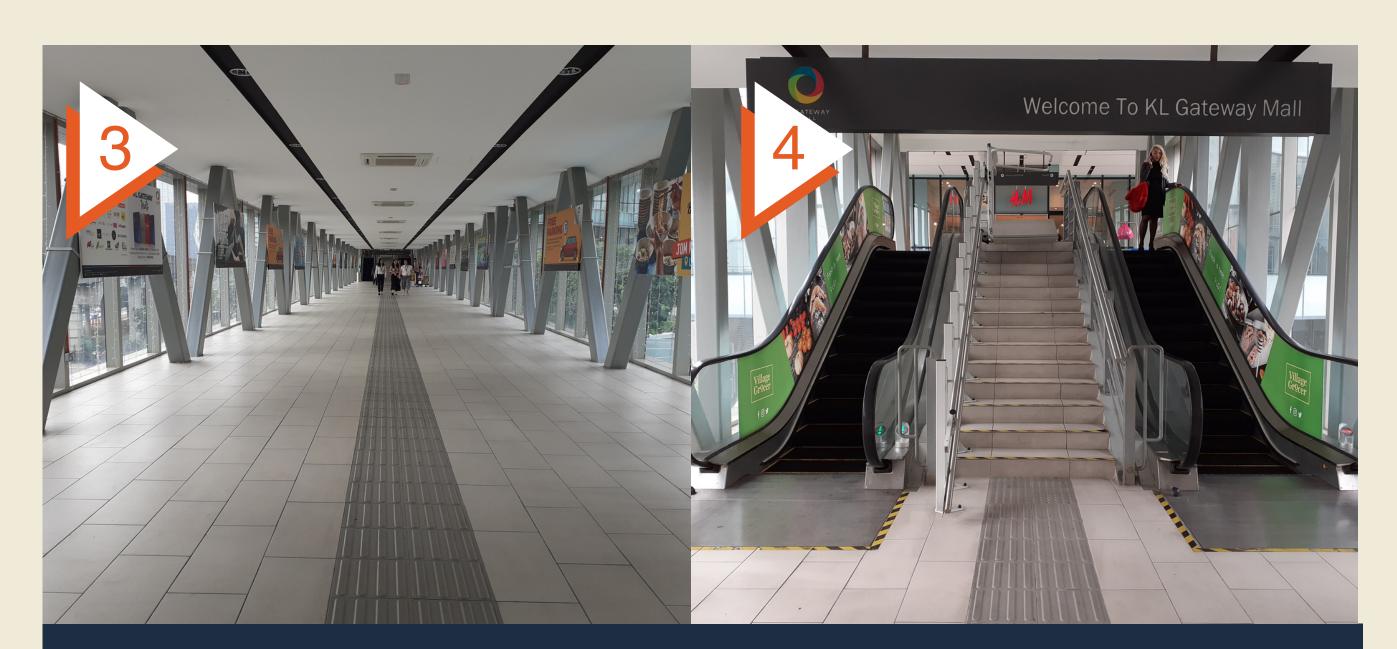

At the end of the tunnel, take an escalator up to the storefront of H&M.

Take a left at H&M and take the escalator down to Suez Cap.

Enter through the building, walk past MyNews and take the elevator to L3 and you'll arrive at WORQ!