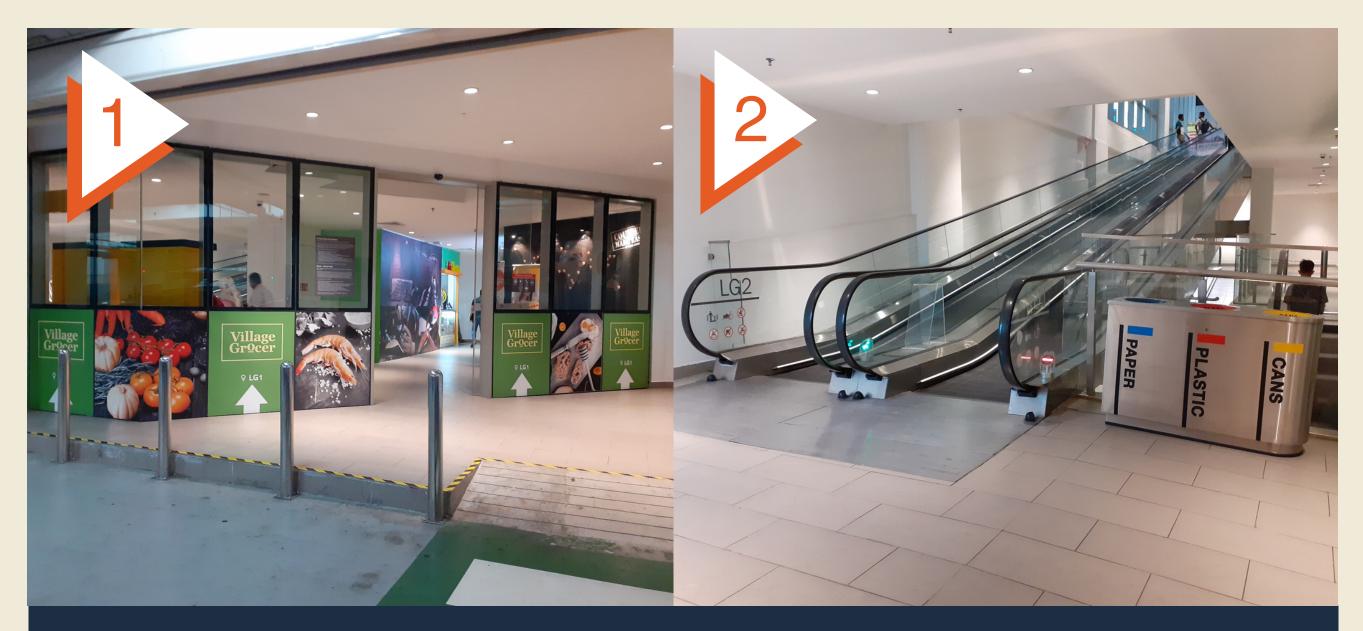

## DRIVING You may opt to park in Level LG2

Look for Pillar K04 and enter the nearest door to access the escalator area.

Take the ascalator up to LG1.

After the escalator, turn right and walk past Village Grocer and Wine Connection.

Walk all the way till the end and you'll see the LG1 elevator on your left. Take the lift to L3 and you'll arrive at WORQ.