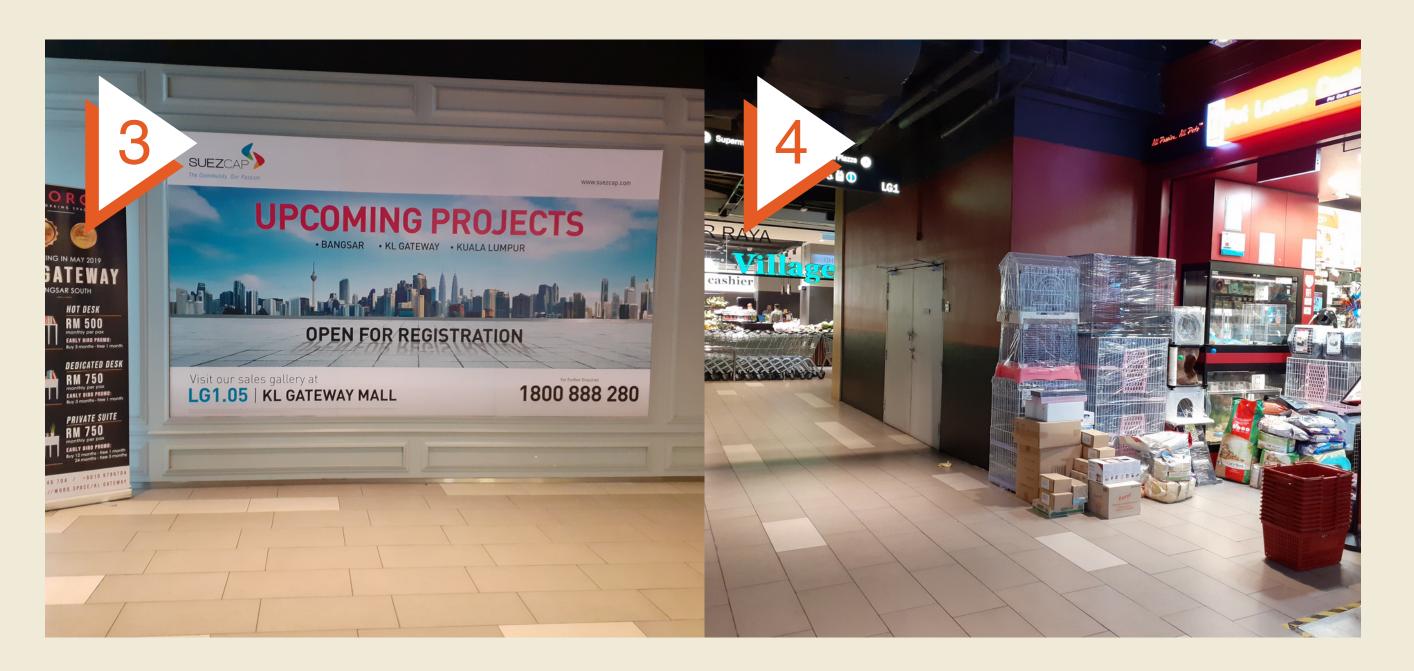

At the end of the tunnel, take an escalator up to the storefront of H&M.

Take a left at H&M and take the escalator down to Suez Cap.

Enter through the building, walk past MyNews and take the elevator to L3 and you'll arrive at WORQ!

For drop-offs, request to stop at the Gate A entrance. Take a left after the Main Entrance and walk past MyNews and Hokkaido.

Walk all the way till the end and you'll see the LG1 elevator on your left.