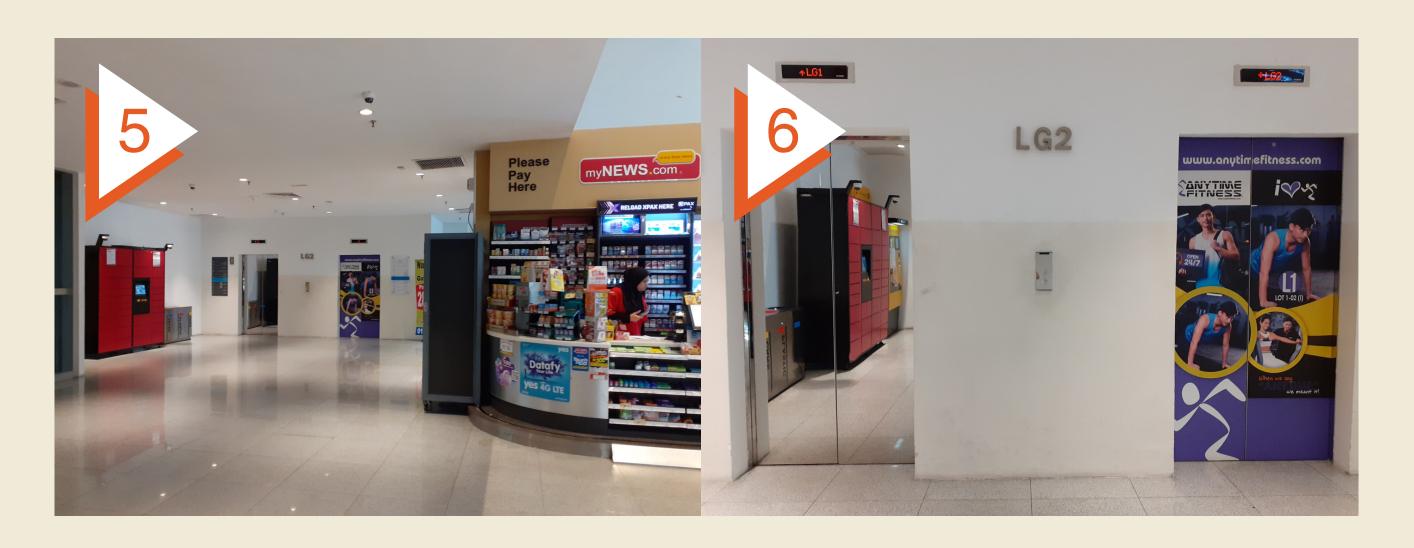

At the end of the tunnel, take an escalator up to the storefront of H&M.

Take a left at H&M and take the escalator down to Suez Cap.

Enter through the building, walk past MyNews and take the elevator to L3 and you'll arrive at WORQ!

For drop-offs, request to stop at the Gate A entrance. Take a left after the Main Entrance and walk past MyNews and Hokkaido.

Walk all the way till the end and you'll see the LG1 elevator on your left.