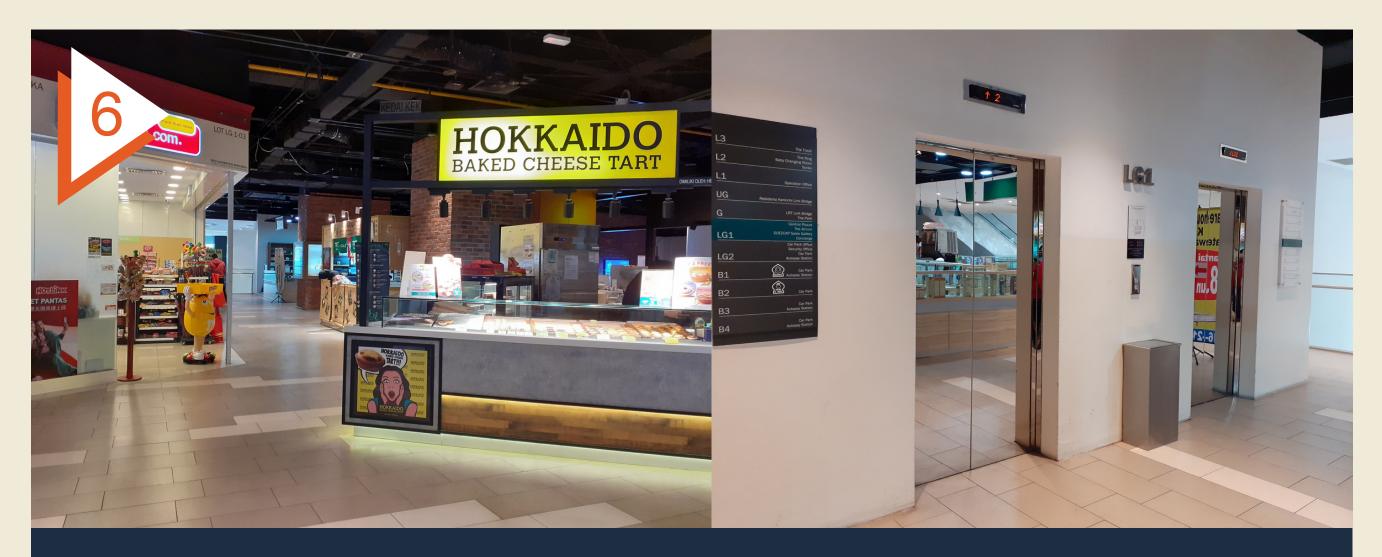

For drop-offs, request to stop at the Gate A entrance. Take a left after the Main Entrance and walk past MyNews and Hokkaido.

Walk all the way till the end and you'll see the LG1 elevator on your left.

Take the lift to L3 and you'll arrive at WORQ!