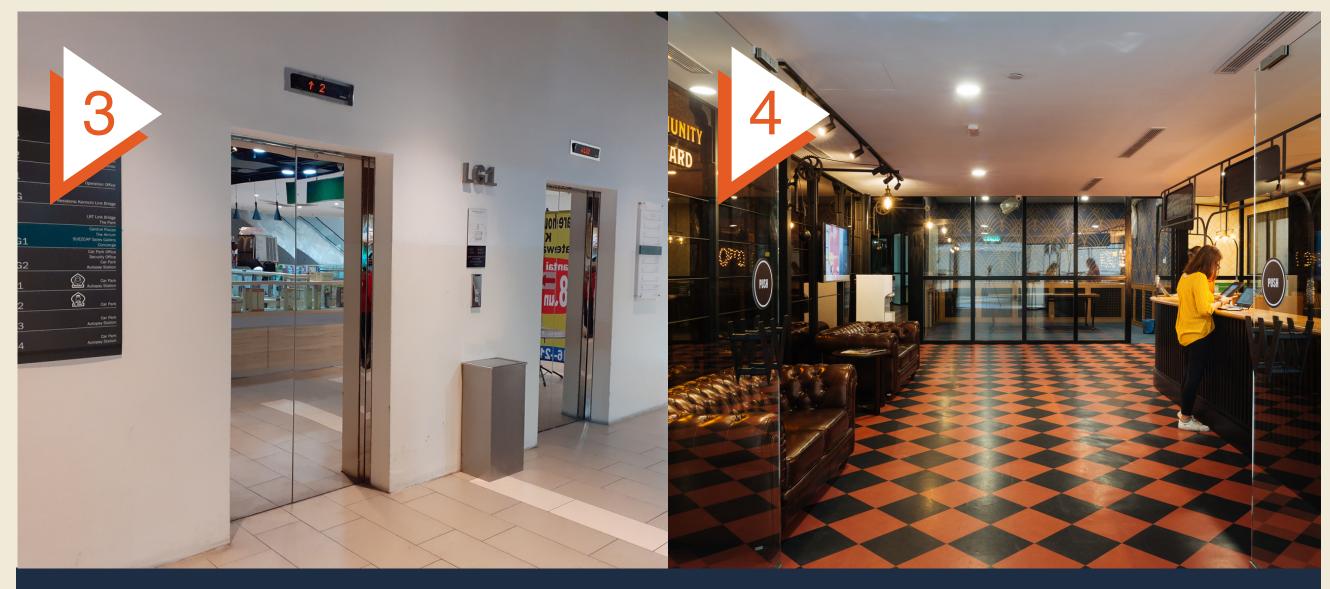

For drop-offs, request to stop at the Gate A entrance. Take a left after the Main Entrance and walk past MyNews and Hokkaido.

Walk all the way till the end and you'll see the LG1 elevator on your left.

Take the lift to L3 and you'll arrive at WORQ!