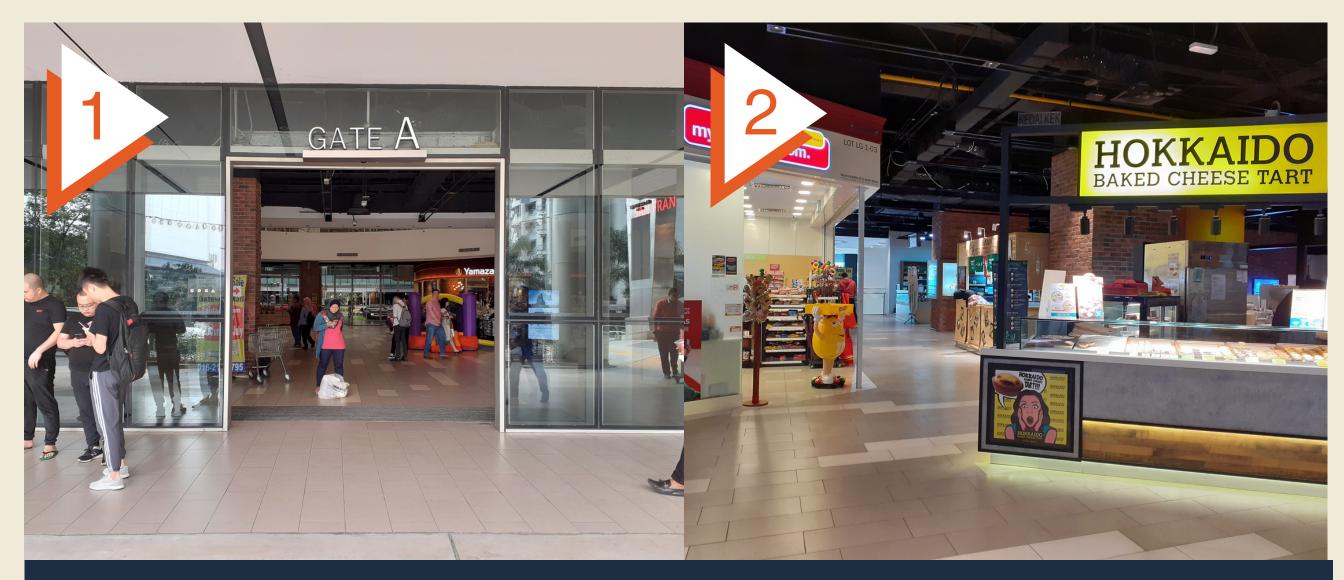

For drop-offs, request to stop at the Gate A entrance. Take a left after the Main Entrance and walk past MyNews and Hokkaido.

Walk all the way till the end and you'll see the LG1 elevator on your left.

Walk all the way till the end and you'll see the LG1 elevator on your left. Take the lift to L3 and you'll arrive at WORQ.