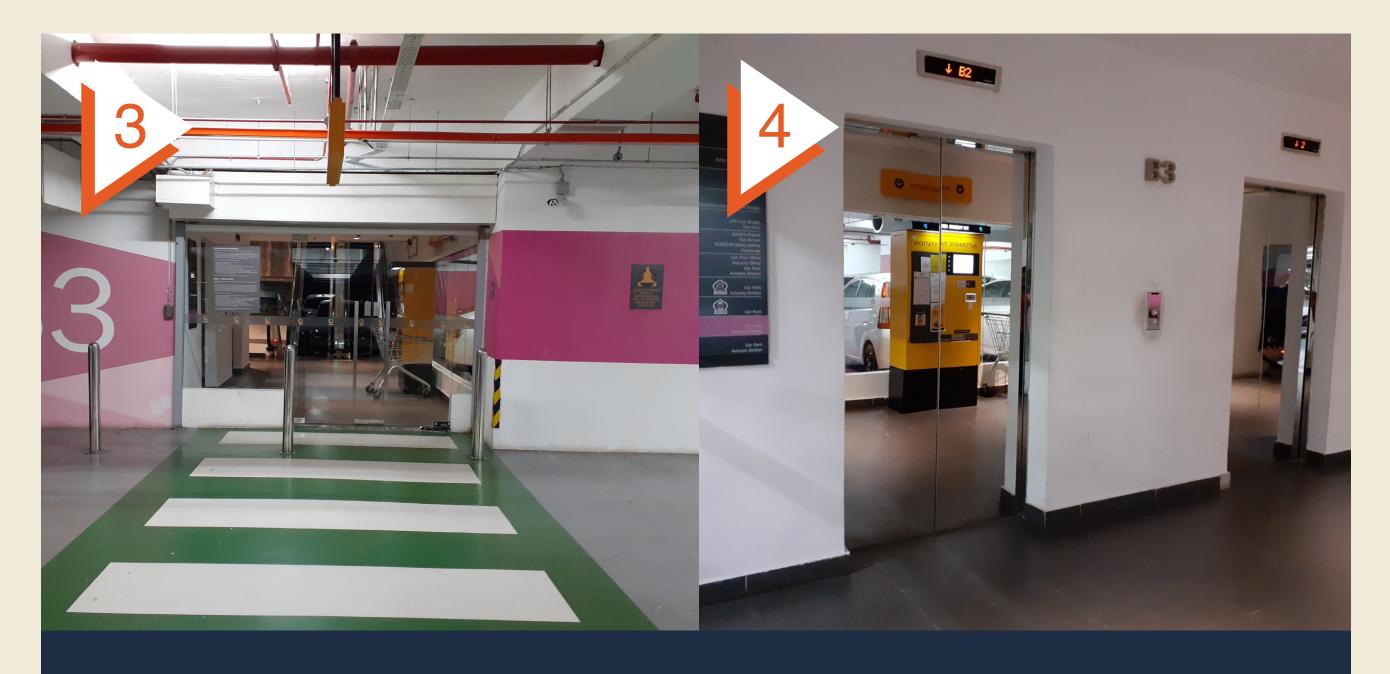

## DRIVING You may opt to park in Level B1 - B4

Look for Pillar F06 or G06 and enter the nearest door to access the lift area.

Take the lift up and you'll arrive at WORQ!