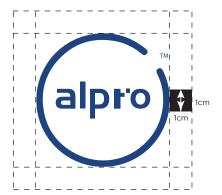

ro           | 13 |
| Alpro Baby             | 19 |
| Alpro Audiologi        | 25 |
| Alpro Physio           | 30 |
| Alpro Clinic           | 36 |
| OptiSaver by Alpro     | 46 |
| Alpro Sugi             | 52 |
| FAQ: Group VS Pharmacy | 58 |
| FAQ: Formal Logo VS    |    |
| Social Media Logo      | 63 |

# Logo Introduction Alpro Group



# Logo Detailing



#### The word "ALPRO" (ALL-PROFESSIONAL):

Alpro provides a wide range of professional healthcare services.

#### Letter "r" + square:

The square next to the "r" stands for accuracy, carefulness, and taking flight, which signifies continuous growth and progress.

#### **Incomplete Circle:**

It represents continuous improvement and growth in healthcare.

#### Deep blue colour:

Symbolises trust and professionalism.

# Clear Space



For print: 1cm minimum
For web: 60 pixel minimum

# Colour & Font



#### Handel Gothic Regular

ABCDEFGHIJKLMNOPQRSTUVWXYZ abcdefghijklmnopqrstuvwxyz I234567890!@#\$%^&\*()?



#### Alpro Deep Blue

C:100 M:80 Y:0 K:20 Pantone :7687C R: 2 G:63 B:136 HEX: #023F88

# Logo Variation





for light background

for dark background

# Incorrect Logo Usage

- 1. Don't change the colors of the logo.
- 2. Don't place elements in the logo clear space.
- 3. Don't condense, expand, or distort the logo disproportionately.
- 4. Don't add a drop shadow, bevel and emboss, inner glow, or any other text effects to the logo.
- 5. Don't adjust the placement of the logo icon.
- 6. Don't place the logo on top of an image with poor contrast and readability.
- 7. Don't resize any individual elements of the log